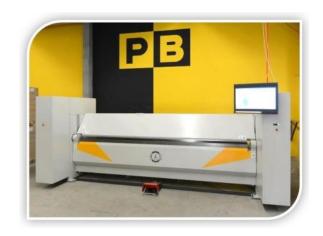

# Bending machine

Thanks to our modern bending machine, sheets of crystal clear materials can be easily bent into the desired shape. From small to large plates, everything is possible.

Max. sheet size: 3'200 x 3'000 x 5mm

Bending radius: From R1 until large Radius segmented possible!