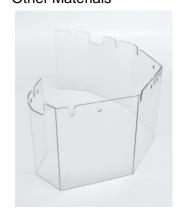

### **Application/ Materials**

Transparent parts made of crystal-clear material can also be bent without any problems. No cracks or white fractures occur in the process.

## **Application examples:**

- Protective covers/hoods
- Housing
- Side walls of machines