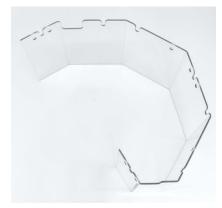

### **Application/ Materials**

Transparent parts made of crystal-clear material can also be bent without any problems. No cracks or white fractures occur in the process.

## **Application examples:**

- Protective covers/hoods
- Housing
- Side walls of machines